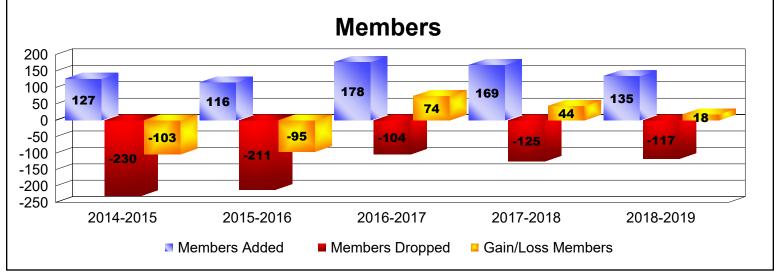

District 126 As of June 2019 Cumulative

| Year      | New<br>Clubs | Dropped<br>Clubs | Gain/<br>Loss<br>Clubs | New<br>Members | Charter<br>Members | Reinstate<br>Members | Transfer<br>Members | Total<br>Member<br>Added | Total<br>Members<br>Dropped | Gain/<br>Loss<br>Members |
|-----------|--------------|------------------|------------------------|----------------|--------------------|----------------------|---------------------|--------------------------|-----------------------------|--------------------------|
| 2014-2015 | 1            | -6               | -5                     | 98             | 22                 | 4                    | 3                   | 127                      | -230                        | -103                     |
| 2015-2016 | 0            | -7               | -7                     | 100            | 5                  | 7                    | 4                   | 116                      | -211                        | -95                      |
| 2016-2017 | 2            | 0                | 2                      | 119            | 51                 | 2                    | 6                   | 178                      | -104                        | 74                       |
| 2017-2018 | 1            | 0                | 1                      | 139            | 26                 | 1                    | 3                   | 169                      | -125                        | 44                       |
| 2018-2019 | 1            | -1               | 0                      | 105            | 21                 | 2                    | 7                   | 135                      | -117                        | 18                       |
| Average   | 1            | -3               | -2                     | 112            | 25                 | 3                    | 5                   | 145                      | -157                        | -12                      |