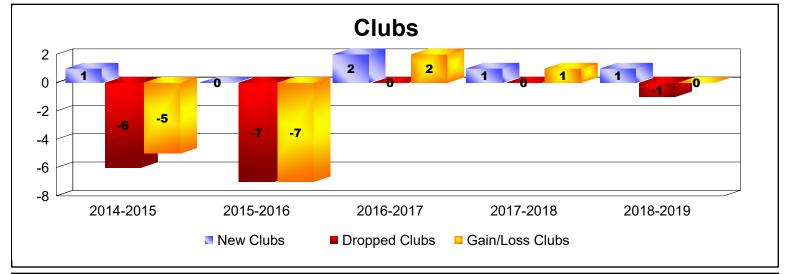

District 126 As of June 2019 Cumulative

| Year      | New<br>Clubs | Dropped<br>Clubs | Gain/<br>Loss<br>Clubs | New<br>Members | Charter<br>Members | Reinstate<br>Members | Transfer<br>Members | Total<br>Member<br>Added | Total<br>Members<br>Dropped | Gain/<br>Loss<br>Members |
|-----------|--------------|------------------|------------------------|----------------|--------------------|----------------------|---------------------|--------------------------|-----------------------------|--------------------------|
| 2014-2015 | 1            | -6               | -5                     | 98             | 22                 | 4                    | 3                   | 127                      | -230                        | -103                     |
| 2015-2016 | 0            | -7               | -7                     | 100            | 5                  | 7                    | 4                   | 116                      | -211                        | -95                      |
| 2016-2017 | 2            | 0                | 2                      | 119            | 51                 | 2                    | 6                   | 178                      | -104                        | 74                       |
| 2017-2018 | 1            | 0                | 1                      | 139            | 26                 | 1                    | 3                   | 169                      | -125                        | 44                       |
| 2018-2019 | 1            | -1               | 0                      | 105            | 21                 | 2                    | 7                   | 135                      | -117                        | 18                       |
| Average   | 1            | -3               | -2                     | 112            | 25                 | 3                    | 5                   | 145                      | -157                        | -12                      |